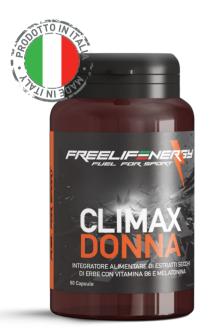

### **CLIMAX DONNA**

#### Dried herbal extract supplement with Vitamin B6 and Melatonin

|                          | WHY | { <b>?</b> }} | menopausal disorders and the<br>menstrual cycle disorders, promote<br>joint functionality and regularity<br>gastro-intestinal. |  |  |  |
|--------------------------|-----|---------------|--------------------------------------------------------------------------------------------------------------------------------|--|--|--|
| WHEN Take 1<br>during th |     | ספירס         | Take 1 capsule per day with water during the meal                                                                              |  |  |  |
| FORMAT 🗩 60 capsules     |     | 60 capsules   |                                                                                                                                |  |  |  |

Useful plant cupplement to counteract

- Promotes physical energy, balance nervousness and mood, functionality circulatory and cardiocirculatory
- Supports gastrointestinal function, digestive, joint and mineralization bone