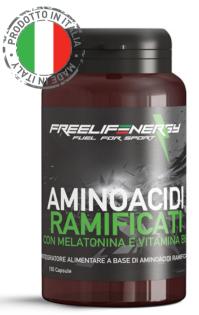

#### AMINOACIDI RAMIFICATI WITH VITAMIN B6 AND MELATONIN

Pure branched chain amino acids with Vitamin B6 and Melatonin

| WHY                                                                                             | { <b>?</b> }} | Useful for reducing muscle damages caused by intense sporting activity, and promote rapid recovery.    |
|-------------------------------------------------------------------------------------------------|---------------|--------------------------------------------------------------------------------------------------------|
| WHEN Take in relation to body weig<br>capsules per day immediate<br>going to bed in the evening |               | Take in relation to body weight 5 to 7 capsules per day immediately before going to bed in the evening |
| FORMAT                                                                                          |               | 150 capsules                                                                                           |

- 100% branched chain amino acids (BCAAs)
- L-leucine, l-isoleucine, l-valine ratio: 2:1:1
- Anti-catabolic and energetic function taken before and during physical activity
- Anabolic function if taken afterwards physical activity or pre-sleep