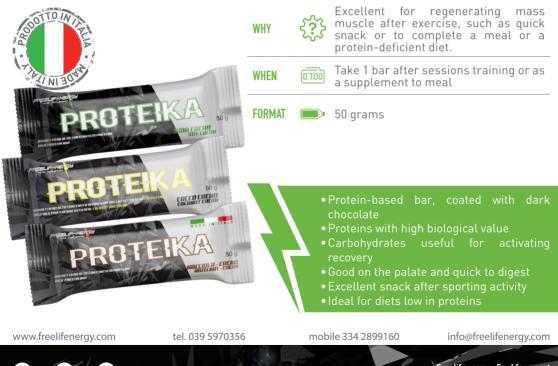

### **PROTEIKA BARS**

Bar with high protein content

#### Soy and Cocoa - Coconut and Cocoa - Hazelnut and Cocoa