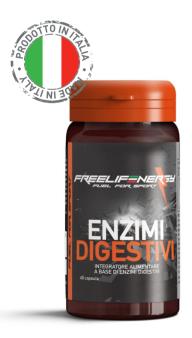

### **ENZIMI DIGESTIVI**

Food supplement based on digestive enzymes ENZIMIX

| WHY<br>WHY<br>WHY<br>type of food. Recomm<br>develops enzymatic of<br>inefficiencies digest<br>constipation or abdom |        | £     | Useful to facilitate digestion every<br>type of food. Recommended to whom<br>develops enzymatic deficiencies and<br>inefficiencies digestive problems,<br>constipation or abdominal bloating. |
|----------------------------------------------------------------------------------------------------------------------|--------|-------|-----------------------------------------------------------------------------------------------------------------------------------------------------------------------------------------------|
|                                                                                                                      |        | ססירס | Take 2 capsules with water during the meal                                                                                                                                                    |
|                                                                                                                      | FORMAT |       | 60 capsules                                                                                                                                                                                   |

• Enzimix mixture of supported enzymes on maltodextrin

- Support for food digestion and the consequent assimilation
- Promotes the smooth running of intestinal function
- Reduces fermentation gas formation in the intestine