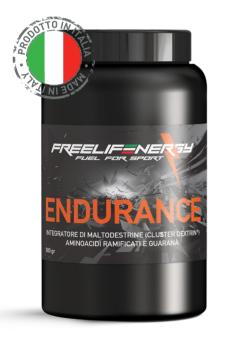

### **ENDURANCE**

Energy supplement based on Cyclodextrins (Cluster Dextrin®), branched chain amino acids and Guarana.

nrolongod

| WHY    | <b>;;</b> ;} | duration work leads to exhaustion of<br>glycogen stores. BCAA reduce muscle<br>catabolism. The extract of Guarana<br>supports the body in conditions of<br>physical and mental stress. |
|--------|--------------|----------------------------------------------------------------------------------------------------------------------------------------------------------------------------------------|
| WHEN   | ססירס        | Take 50 gr. of product dissolved in 500<br>ml of water during long lasting physical<br>activity                                                                                        |
| FORMAT |              | 500 gr.                                                                                                                                                                                |

lleaful when

• Maintenance of energy metabolism during the activity

mucolo

- Reduction of the risk of contractures e muscle accidents
- Increased physical tolerance to intense effort
- Support of correct cardiac function
- Support for the mental approach to fatigue
- Without colourants, Flavorings and Sweeteners