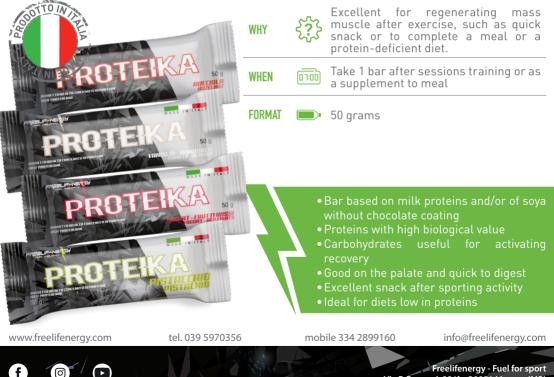

### **PROTEIKA BARS**

Bar with high protein content

Hazelnut - Vanilla and Almond - Yogurt and Red Fruits - Pistachio

Via F. Ferrucci, 33/A - 20851 Lissone (MB)