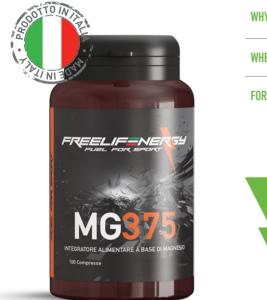

#### MG 375

#### Highly concentrated magnesium

| WHY    | { <b>?</b> }} | Useful for reducing the sense of fatigue and muscle tiredness, prevent contractures and cramps. |  |
|--------|---------------|-------------------------------------------------------------------------------------------------|--|
| WHEN   | ססירם         | Take 2 tablets per day with a large sip of water during the meal                                |  |
| FORMAT |               | 100 tablets                                                                                     |  |