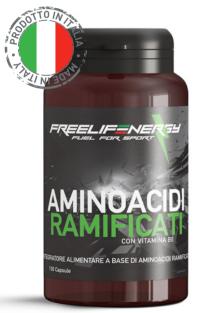

### AMINOACIDI RAMIFICATI WITH VITAMIN B6

Pure branched chain amino acids with Vitamin B6

| WHY    | { <b>?</b> }} | Useful for reducing muscle damages caused by intense sporting activity, and promote rapid recovery.                                                   |
|--------|---------------|-------------------------------------------------------------------------------------------------------------------------------------------------------|
| WHEN   | ססירם         | Take in relation to body weight 5 to<br>7 capsules per day parted between<br>before the session and immediately<br>before going to bed in the evening |
| FORMAT |               | 150 capsules                                                                                                                                          |

- 100% branched chain amino acids (BCAAs)
- L-leucine, l-isoleucine, l-valine ratio: 2:1:1
- Anti-catabolic and energetic function taken before and during physical activity
- Anabolic function if taken afterwards physical activity or pre-sleep